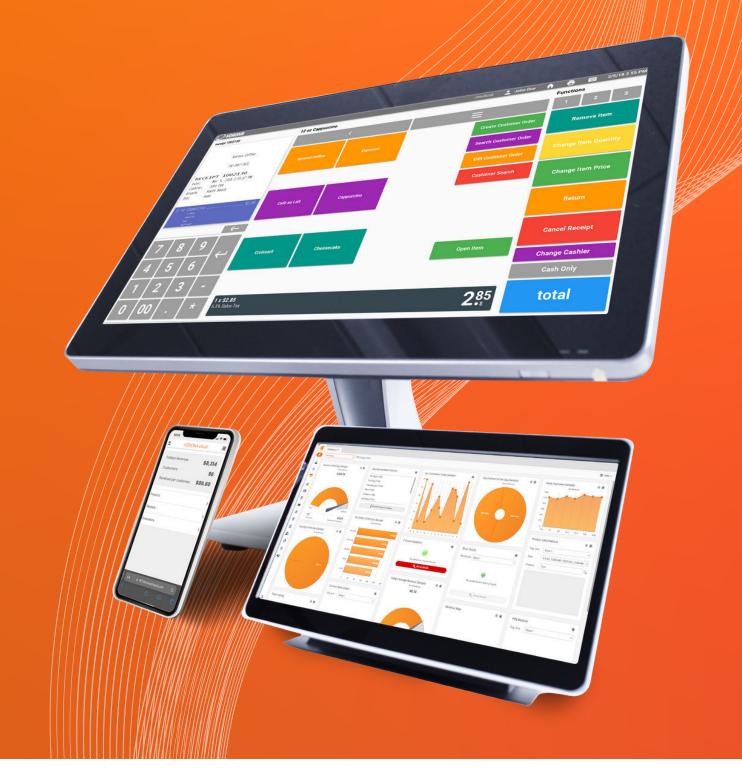

# Meet KORONA POS.

Developed by Combase USA, KORONA POS is a cloud-based point of sale software with a wide range of advanced features built to meet the needs of liquor store businesses. The all-in-one solution is fully customizable, fast, and easy to use. It's suited for high-volume retailers, from mom-and-pop shops to enterprise chains and franchises.

# Cloud-based Software

KORONA POS is a cloud-based point of sale solution that enables businesses to manage their sales and transactions efficiently.

Remotely access the point of sale and back office system, KORONA Studio, for complete flexibility and convenience.

## KORONA Studio

Gain complete control over event and retail operations with an intuitive, user-friendly back office, KORONA Studio.

- Monitor business performance in real-time
- Manage employee permissions
- View individual or multiple locations
- Advanced inventory management
- Track sales and revenue metrics
- And more!