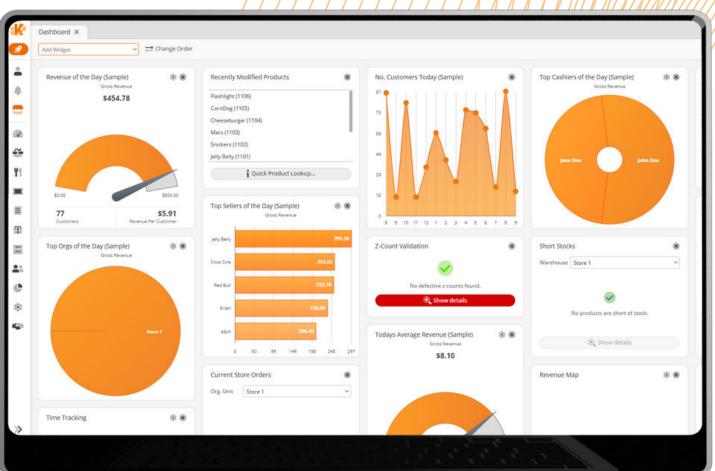

## KORONA Studio

Gain complete control over event and retail operations with an intuitive, user-friendly back office, KORONA Studio.

- Monitor business performance in real-time
- Manage employee permissions
- View individual or multiple locations
- Advanced inventory management
- Track sales and revenue metrics
- And more!

#### **In-Depth Reporting and Metrics**

Access comprehensive data and analytics in real-time to make data-driven decisions and optimize business performance through valuable insights