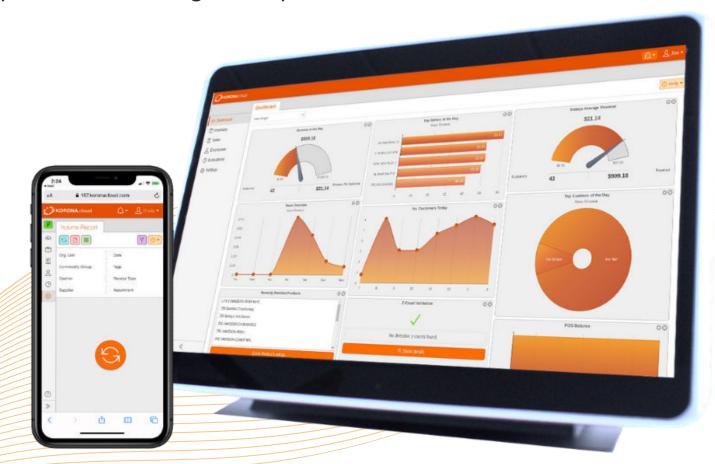

# Cloud-based Software

KORONA POS is a cloud-based point of sale solution that enables businesses to manage their sales and transactions efficiently.

Remotely access the point of sale and back office system, KORONA Studio, for complete flexibility and convenience.

## KORONA Studio

Gain complete control over event and retail operations with an intuitive, user-friendly back office, KORONA Studio.

- Monitor business performance in real-time
- Manage employee permissions
- View individual or multiple locations
- Advanced inventory management
- Track sales and revenue metrics
- And more!

#### **In-Depth Reporting and Metrics**

Access comprehensive data and analytics in real-time to make data-driven decisions and optimize business performance through valuable insights