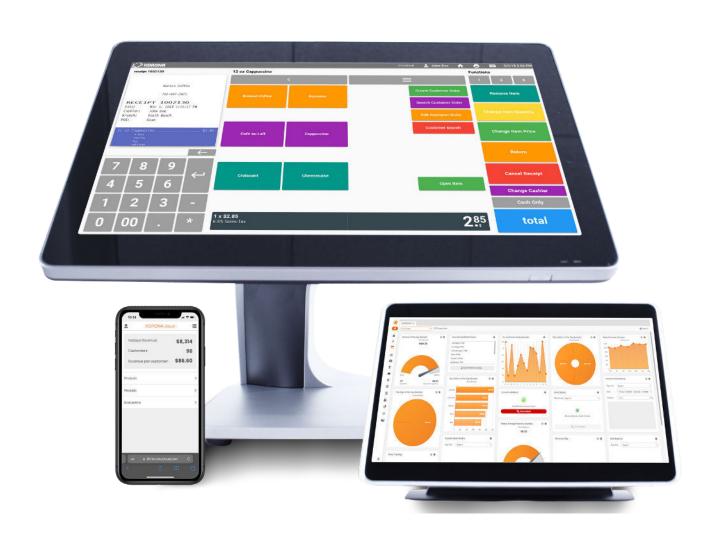

# Cloud-based Software

KORONA POS is a cloud-based point of sale solution that enables businesses to manage their sales and transactions efficiently.

Remotely access the point of sale and back office system, KORONA Studio, for complete flexibility and convenience.

## KORONA Studio

Gain complete control over event and retail operations with an intuitive, user-friendly back office, KORONA Studio.

- Monitor business performance in real-time
- Manage employee permissions
- View individual or multiple locations
- Advanced inventory management
- Track sales and revenue metrics
- And more!